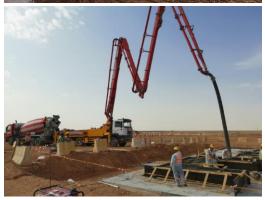

### SEDRA SITE, RIYADH WASTE WATER TREATMENT PLANT

Project No: SST032

Client: Metito Saudi Limited

**Location**: Riyadh / KSA

Project Start: Jul 2023

**Duration**: 15 Months

Manpower: 214 people

Capacity: 60,000 m<sup>3</sup>/day

Turnkey civil and architectural works of the Sedra Site, Riyadh Waste Water Treatment Plant Project. The Waste Water Treatment Plant will have a daily capacity of 60,000 m<sup>3</sup>.

Scope included 25,940 m<sup>3</sup> concrete, 57,068 m<sup>2</sup> formwork and 3625 t reinforcing bar work.