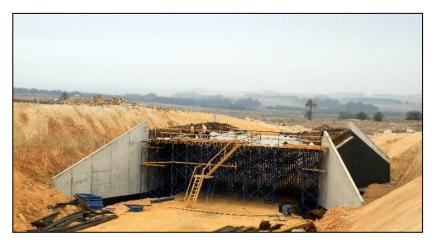

### AUTOROUTE DU MAROC JADIDA-SAFI HIGHWAY

**Project No**: FOT009

Client: ADM / Nurol İnşaat A.Ş.

**Location**: Jadida-Safi / Morocco

Project Start: Jun 2013

**Duration**: 20 months

Manpower: 400 people

Civil works for 41 bridges, 2 flyovers and 39 underpasses on the route.