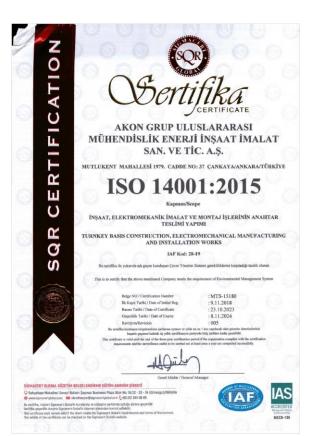

ING



Project No: KSU002

**Client**: Binladin / Renaissance

Construction

**Location**: Riyad / KSA

Project Start: Mar 2011

**Duration**: 6 months

Manpower: 150 people

Civil works of the 3 floors, 12,000 m<sup>2</sup> faculty building.

Scope included 2,700 m<sup>3</sup> concrete and 400 tons reinforcement works.





# PRINCESS NOURA UNIVERSITY FAMILY and CONSUMER SCIENCES FACULTY BUILDING



Project No: PNU001

Client: Saudi Oger / Renaissance

**Location**: Riyad / KSA

Project Start: Jul 2010

**Duration**: 7 months

Manpower: 400 people

Civil works of the 80,000 m<sup>2</sup> faculty building.





# **CLIENTS**

### **CLIENTS**









المؤسسة العامة لتحلية الياه المالحة Saline Water Conversion Corporation

























# **CERTIFICATES**

### **CERTIFICATES**











# **THANK YOU**