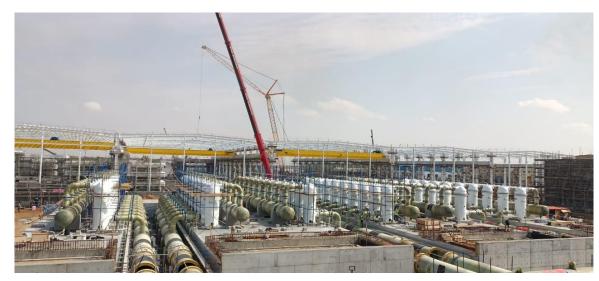

### SEDRA SITE, RIYADH WASTE WATER TREATMENT PLANT

Project No: SST032

Client: Metito Saudi Limited

**Location**: Riyadh / KSA

Project Start: Jul 2023

**Duration**: 15 Months

Manpower: 214 people

Capacity: 60,000 m<sup>3</sup>/day

Turnkey civil and architectural works of the Sedra Site, Riyadh Waste Water Treatment Plant Project. The Waste Water Treatment Plant will have a daily capacity of 60,000 m<sup>3</sup>.

Scope included 25,940 m<sup>3</sup> concrete, 57,068 m<sup>2</sup> formwork and 3625 t reinforcing bar work.