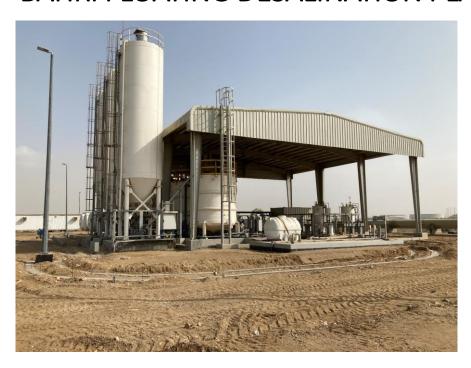

### **DUBA WATER DESALINATION PLANT**

Project No: DSD024

Client: SWCC / Metito Saudi Limited

**Location**: Duba / KSA

Project Start: Feb 2019

**Duration**: 12 Months

Manpower: 153 people

Turnkey civil and architectural works for the Duba Water Desalination Plant Project.

Works included Machine Foundations, RO Building, Admin Building, Electrical Building, Intake Electrical Building, Intake Pump Station, Product Water Storage, Neutralization Tank and Guard House, total area of 45,468 m2.

Scope included 17,558 m<sup>3</sup> Concrete, 2,016 ton Reinforcing Bar work.