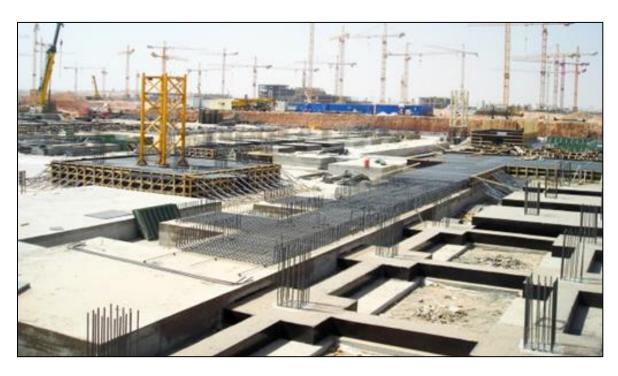

# HARAMAIN RAIL LINK PHASE 1 PACKAGE 2 MADINAH STATION STRUCTURAL WORKS

Project No: HHR006

Client: Saudi Railways / Yapı

Merkezi

**Location**: Madinah / KSA.

Project Start: Dec 2011

**Duration**: 12 months

Manpower: 450 people

Civil works of the Madinah Station of the Haramain High Speed Railway.

Scope included 120,000 m³ concrete, 11,300 tons reinforcement, 169,300 m² formworks works with supply.