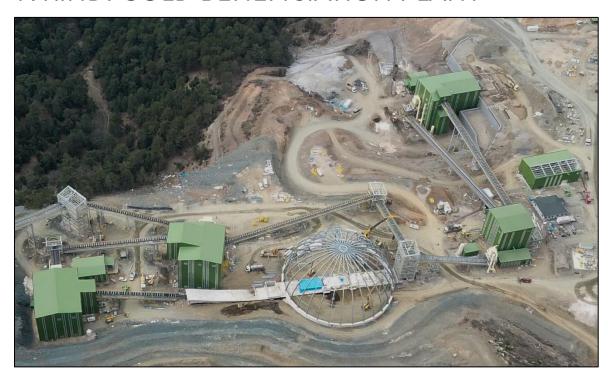

### LAPSEKİ GOLD BENEFICIATION PLANT

Project No: LGM020

**Client**: TÜMAD Madencilik A.Ş.

**Location**: Canakkale / TURKEY

Project Start: Nov 2016

**Duration**: 240 days

Manpower: 586 people

Turn-key construction works for the Lapseki Gold Beneficiation Plant Project.

Works included Crushing and Screening, Fine Ore Storage, Grinding, Thickening, CIP Leach, Chemical Preparation, Filtration units and conveyors.

Scope included 13,708 m³ concrete, 2,500 ton structural steel, 151 ton tank fabrication, 488.8 ton platework, 120 ton piping, 1,800 ton equipment erection and 800 m conveyor works.