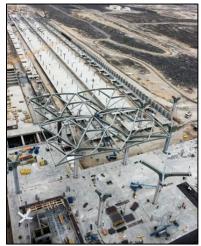

#### AKKUYU NUCLEAR POWER PLANT LOT NO.AKU-072

**Project No**: ANP029

Client: AKKUYU NÜKLEER A.Ş./TSM

**Location**: Mersin / Turkey

**Project Start**: Aug 2022

**Duration**: 36 Months

Manpower: 335 people

Turnkey civil and architectural works for the Akkuyu Nuclear Power Plant Lot No.AKU-072 Project.

Works included construction and installation works for Construction of Auxiliary reactor building 30UKC and Emergency control room building 30UCB at power unit №3 of Akkuyu NPP (Lot No.AKU-072).

Scope included 33.119,68 m<sup>3</sup> concrete work.