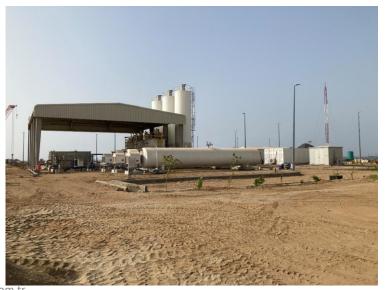

#### BAHRI FLOATING DESALINATION PLANT

Turnkey civil works for the Bahri Floating Desalination Plant Project.

Project works included of Chemical Building, Chemical Wastewater Collection Sump, Carbon Dioxide Storage Tank and Electrical Building

Scope included of 37,000 m<sup>3</sup> excavation, 1,060 m<sup>3</sup> concrete and 137,8 ton reinforcing bar works.

Project No: SFD027

Client: SWCC / Metito Saudi Limited

**Location**: Shuqaiq, KSA

Project Start: Jul 2020

**Duration**: 14 Months

Manpower: 120 people