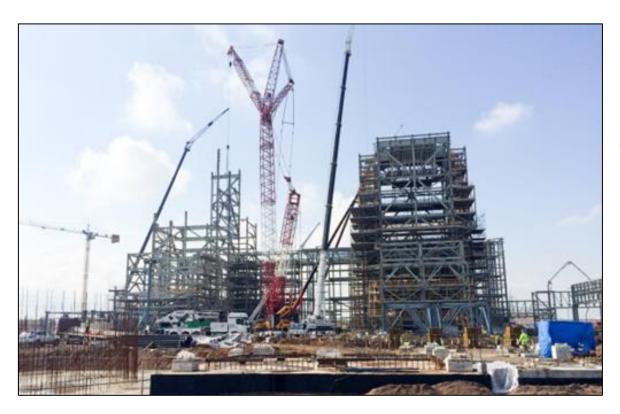

#### AKKUYU NUCLEAR POWER PLANT LOT NO.AKU-072

**Project No**: ANP029

Client: AKKUYU NÜKLEER A.Ş./TSM

**Location**: Mersin / Turkey

**Project Start**: Aug 2022

**Duration**: 36 Months

Manpower: 335 people

Turnkey civil and architectural works for the Akkuyu Nuclear Power Plant Lot No.AKU-072 Project.

Works included construction and installation works for Construction of Auxiliary reactor building 30UKC and Emergency control room building 30UCB at power unit №3 of Akkuyu NPP (Lot No.AKU-072).

Scope included 33.119,68 m<sup>3</sup> concrete work.