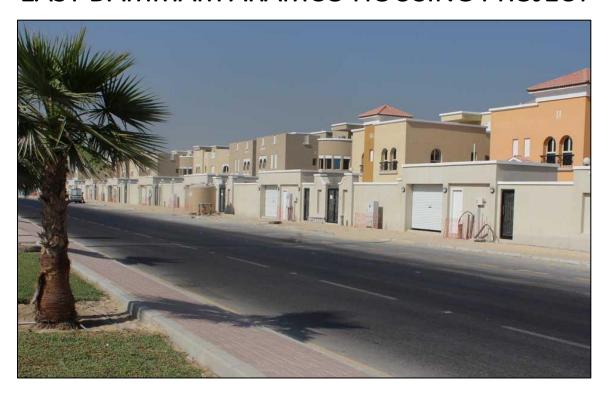

#### EAST DAMMAM ARAMCO HOUSING PROJECT

Lump sum MEP, Finishing and Landscaping Works of 218 premium villas for Saudi Aramco management personnel.

Scope included 104,000 m<sup>2</sup> closed area.

Project No: DMH018

Client: Saudi ARAMCO / Baytur

**Location**: Dammam / KSA

Project Start: July 2016

**Duration**: 17 Months

Manpower: 750 people