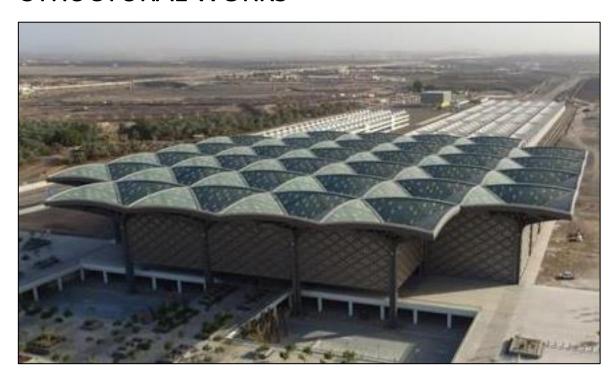

### ŞİŞECAM OTOCAM PRODUCTS WAREHOUSE AND SOCIAL BUILDINGS

Project No: SLA033

Client: Türkiye Şişe ve Cam

Fabrikaları A.Ş

**Location**: Kırklareli / Turkey

Project Start: Sep 2023

**Duration**: 15 Months

Manpower: 442 people

Turnkey civil, architectural, mechanical and electrical works of the ŞİŞECAM OTOCAM Products Warehouse and Social Buildings Project total construction area is 130.000 m<sup>2</sup>.