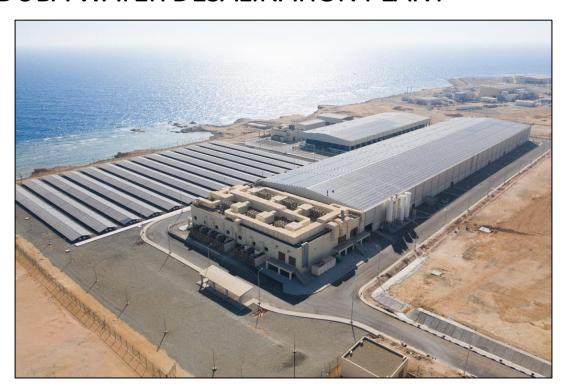

### **DUBA WATER DESALINATION PLANT**

Project No: DSD024

Client: SWCC / Metito Saudi Limited

**Location**: Duba / KSA

Project Start: Feb 2019

**Duration**: 12 Months

Manpower: 153 people

Turnkey civil and architectural works for the Duba Water Desalination Plant Project.

Works included Machine Foundations, RO Building, Admin Building, Electrical Building, Intake Electrical Building, Intake Pump Station, Product Water Storage, Neutralization Tank and Guard House, total area of 45,468 m2.

Scope included 17,558 m<sup>3</sup> Concrete, 2,016 ton Reinforcing Bar work.