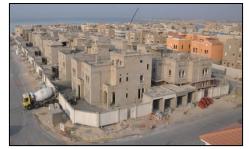

#### EAST DAMMAM ARAMCO HOUSING PROJECT

Lump sum MEP, Finishing and Landscaping Works of 218 premium villas for Saudi Aramco management personnel.

Scope included 104,000 m<sup>2</sup> closed area.

Project No: DMH018

Client: Saudi ARAMCO / Baytur

**Location**: Dammam / KSA

Project Start: July 2016

**Duration**: 17 Months

Manpower: 750 people