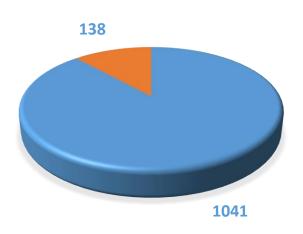

# **Manpower List**

#### **TOTAL PERSONNEL**

|        | Direct | Indirect | Total |
|--------|--------|----------|-------|
| TOTALS | 1041   | 138      | 1179  |

| Direct Manpower                 | Total |
|---------------------------------|-------|
| Civil Worker                    | 787   |
| Fabricator & Welder             | 56    |
| Mechanical & Structural Erector | 172   |
| Electician                      | 26    |
| TOTALS                          | 1041  |

#### **INDIRECT PERSONNEL**

| ■ Management     | ■ Technical Office Engineers |
|------------------|------------------------------|
| ■ Site Engineers | ✓ Site Supervisors           |
| ■ HSE Officers   | ■ QA/QC                      |
| ■ Finance&Admin  | ■ Support                    |

| Indirect Manpower          | TOTAL |
|----------------------------|-------|
| Management                 | 19    |
| Technical Office Engineers | 10    |
| Site Engineers             | 14    |
| Site Supervisors           | 8     |
| HSE Officers               | 22    |
| QA/QC                      | 11    |
| Finance&Admin              | 16    |
| Support                    | 38    |
| TOTAL                      | 138   |