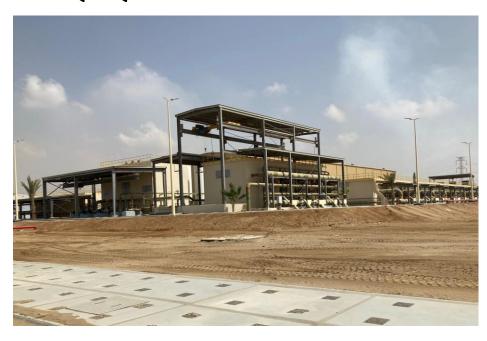

### SEDRA SITE, RIYADH WASTE WATER TREATMENT PLANT

Project No: SST032

Client: Metito Saudi Limited

**Location**: Riyadh / KSA

Project Start: Jul 2023

**Duration**: 15 Months

Manpower: 214 people

Capacity: 60,000 m<sup>3</sup>/day

Turnkey civil and architectural works of the Sedra Site, Riyadh Waste Water Treatment Plant Project. The Waste Water Treatment Plant will have a daily capacity of 60,000 m<sup>3</sup>.

Scope included 25,940 m<sup>3</sup> concrete, 57,068 m<sup>2</sup> formwork and 3625 t reinforcing bar work.