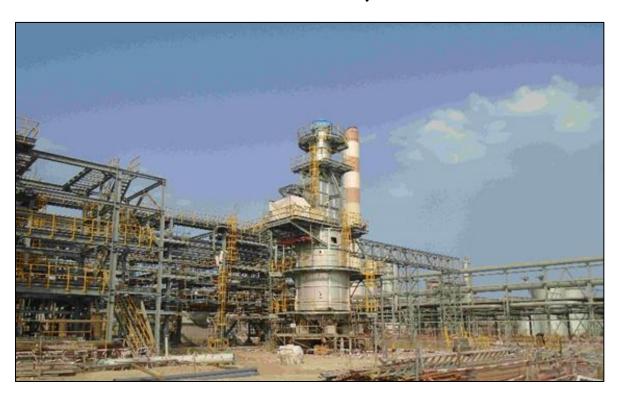

### PETRORABIGH CLEAN FUEL / SULPHUR RECOVERY UNIT

**Project No**: PCF021

Client: Saudi ARAMCO /

**Kinetics Technology** 

**Location**: Rabigh / KSA

**Project Start**: July 2017

**Duration**: 21 months

Manpower: 240 people

Turnkey construction works for the PETRO RABIGH CFP/ SRU project.

Works included R225 - CFP (Clean Fuel Unit), R311 - SRU 3 (Sulphur Recovery Unit), SS27 (Electrical substation) and PIB27 (Process Interface Room) packages.

Scope included 22,000 m<sup>3</sup> structural concrete, 3 km U/G FRP Piping Works and 3 buildings works.