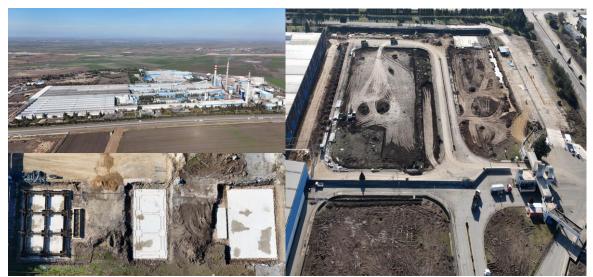

### ŞİŞECAM OTOCAM PRODUCTS WAREHOUSE AND SOCIAL BUILDINGS

Project No: SLA033

Client: Türkiye Şişe ve Cam

Fabrikaları A.Ş

**Location**: Kırklareli / Turkey

Project Start: Sep 2023

**Duration**: 15 Months

Manpower: 442 people

Turnkey civil, architectural, mechanical and electrical works of the ŞİŞECAM OTOCAM Products Warehouse and Social Buildings Project total construction area is 130.000 m<sup>2</sup>.