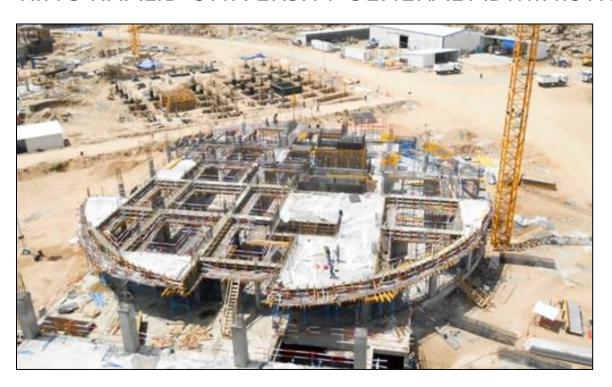

### ŞİŞECAM OTOCAM PRODUCTS WAREHOUSE AND SOCIAL BUILDINGS

Project No: SLA033

Client: Türkiye Şişe ve Cam

Fabrikaları A.Ş

**Location**: Kırklareli / Turkey

Project Start: Sep 2023

**Duration**: 15 Months

Manpower: 442 people

Turnkey civil, architectural, mechanical and electrical works of the ŞİŞECAM OTOCAM Products Warehouse and Social Buildings Project total construction area is 130.000 m<sup>2</sup>.