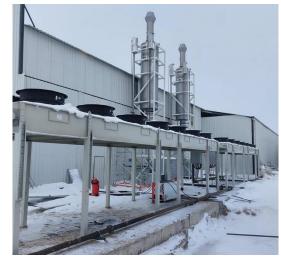

#### AKKUYU NUCLEAR POWER PLANT LOT NO.AKU-072

**Project No**: ANP029

Client: AKKUYU NÜKLEER A.Ş./TSM

**Location**: Mersin / Turkey

**Project Start**: Aug 2022

**Duration**: 36 Months

Manpower: 335 people

Turnkey civil and architectural works for the Akkuyu Nuclear Power Plant Lot No.AKU-072 Project.

Works included construction and installation works for Construction of Auxiliary reactor building 30UKC and Emergency control room building 30UCB at power unit №3 of Akkuyu NPP (Lot No.AKU-072).

Scope included 33.119,68 m<sup>3</sup> concrete work.