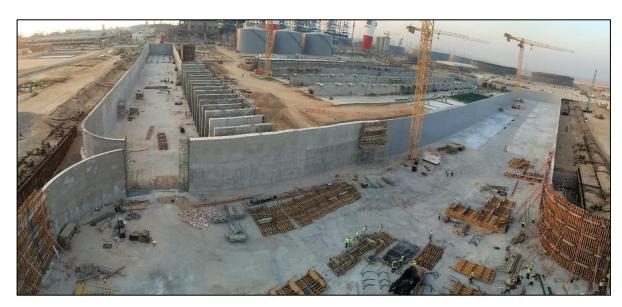

### SEDRA SITE, RIYADH WASTE WATER TREATMENT PLANT

Project No: SST032

Client: Metito Saudi Limited

**Location**: Riyadh / KSA

Project Start: Jul 2023

**Duration**: 15 Months

Manpower: 214 people

Capacity: 60,000 m<sup>3</sup>/day

Turnkey civil and architectural works of the Sedra Site, Riyadh Waste Water Treatment Plant Project. The Waste Water Treatment Plant will have a daily capacity of 60,000 m<sup>3</sup>.

Scope included 25,940 m<sup>3</sup> concrete, 57,068 m<sup>2</sup> formwork and 3625 t reinforcing bar work.