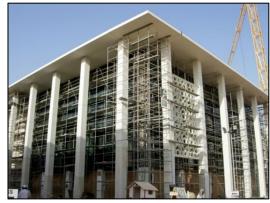

### KING KHALID UNIVERSITY CONFERENCE HALL BUILDING

Project No: KKU004

**Client**: Ministry of Education /

Baytur

**Location**: Abha / KSA

Project Start: Apr 2012

Manpower: 130 people

Civil works of the 28,000 m<sup>3</sup> conference hall building in King Khalid University Project, Phase 3 Works.

Scope included 10,700 m<sup>3</sup> concrete and 1,200 tons reinforcement works.