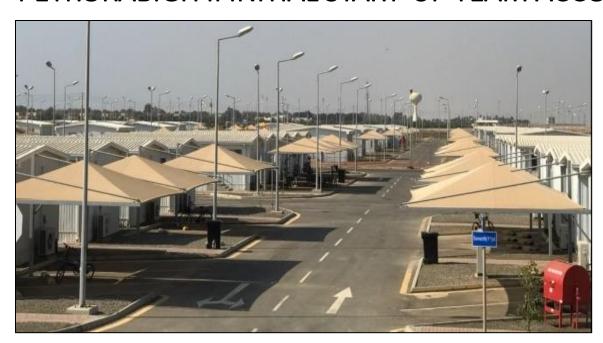

### PETRORABIGH II INITIAL START-UP TEAM ACCOMODATION PROJECT

Project No: PRB008A

Client: Saudi ARAMCO &

SUMITOMO / Baytur

**Location**: Rabigh / KSA

Project Start: July 2015

**Duration**: 21 Months

Manpower: 343 people

Construction of Camp Facilities, 200 Bachelor Accommodation Units and 48 Family Residence Units, including all MEP utilities and infrastructure works, total of 108,000 m<sup>2</sup> covered area.

Scope included structural, mechanical, electrical, plumbing works and landscaping.