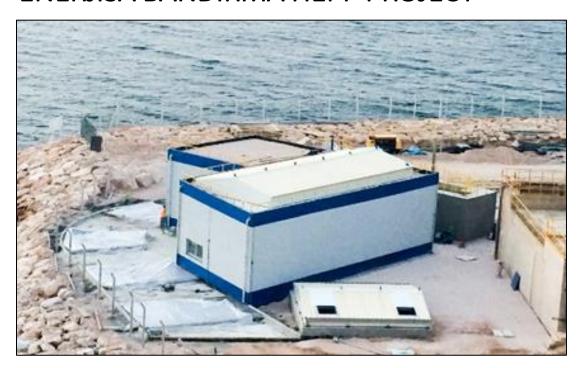

#### BAHRI FLOATING DESALINATION PLANT

Turnkey civil works for the Bahri Floating Desalination Plant Project.

Project works included of Chemical Building, Chemical Wastewater Collection Sump, Carbon Dioxide Storage Tank and Electrical Building

Scope included of 37,000 m<sup>3</sup> excavation, 1,060 m<sup>3</sup> concrete and 137,8 ton reinforcing bar works.

Project No: SFD027

Client: SWCC / Metito Saudi Limited

**Location**: Shuqaiq, KSA

Project Start: Jul 2020

**Duration**: 14 Months

Manpower: 120 people