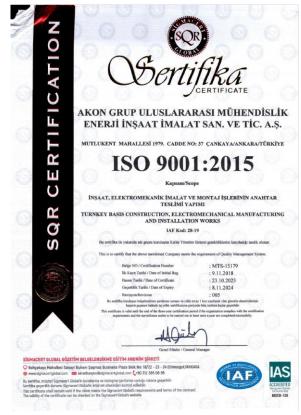

G



Project No: KSU002

**Client**: Binladin / Renaissance

Construction

**Location**: Riyad / KSA

Project Start: Mar 2011

**Duration**: 6 months

Manpower: 150 people

Civil works of the 3 floors, 12,000 m<sup>2</sup> faculty building.

Scope included 2,700 m<sup>3</sup> concrete and 400 tons reinforcement works.





# PRINCESS NOURA UNIVERSITY FAMILY and CONSUMER SCIENCES FACULTY BUILDING



Project No: PNU001

Client: Saudi Oger / Renaissance

**Location**: Riyad / KSA

Project Start: Jul 2010

**Duration**: 7 months

Manpower: 400 people

Civil works of the 80,000 m<sup>2</sup> faculty building.





# **CLIENTS**

### **CLIENTS**









المؤسسة العامة لتحلية الياه المالحة Saline Water Conversion Corporation

























# **CERTIFICATES**

### **CERTIFICATES**











# **THANK YOU**