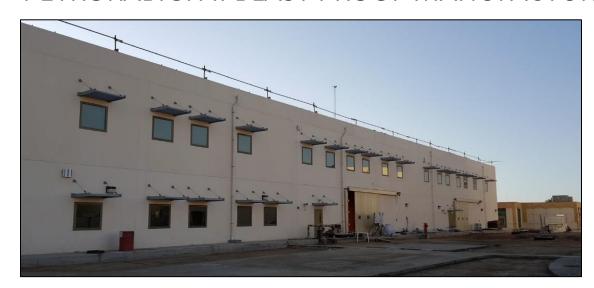

### PETRORABIGH II BLAST PROOF MANUFACTURING BDG.S PROJECT

Project No: PRB008B

Client: Saudi ARAMCO &

SUMITOMO / Baytur

**Location**: Rabigh / KSA

Project Start: Oct 2015

**Duration**: 44 Months

Manpower: 216 people

Works included construction of blast proof buildings, including all work civil, structural, MEP works and external utilities tie-ins.

Scope included Polymer Satellite Maintenance Office Building (828 m²), U&OM Satellite Maintenance Office Building (828 m²), Refinery Satellite Maintenance Office Building (828 m²) and Monomer Satellite Maintenance Office Building (996 m²).