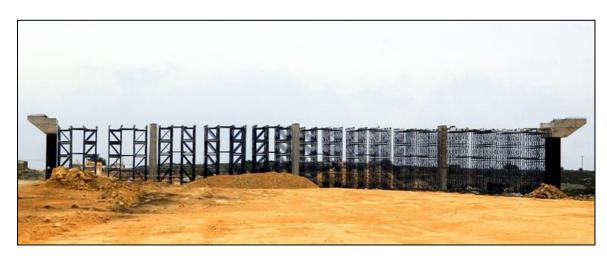

# HARAMAIN RAIL LINK PHASE 1 PACKAGE 2 MADINAH STATION STRUCTURAL WORKS

Project No: HHR006

Client: Saudi Railways / Yapı

Merkezi

**Location**: Madinah / KSA.

Project Start: Dec 2011

**Duration**: 12 months

Manpower: 450 people

Civil works of the Madinah Station of the Haramain High Speed Railway.

Scope included 120,000 m³ concrete, 11,300 tons reinforcement, 169,300 m² formworks works with supply.