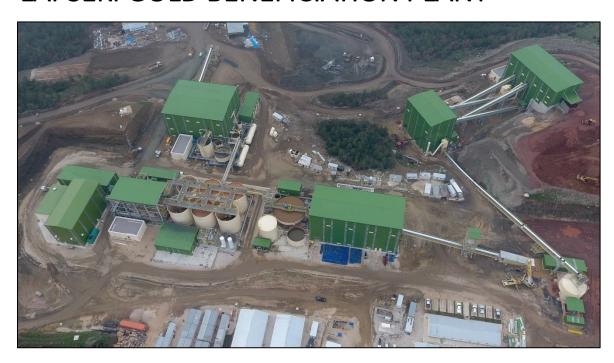

### IVRINDI GOLD BENEFICIATION PLANT

Project No: IGM022

Client: TÜMAD Madencilik A.Ş.

**Location**: Balıkesir / TURKEY

Project Start: Jan 2018

**Duration**: 15 Months

Manpower: 592 people

Turnkey fabrication and construction works for the İvrindi Gold Beneficiation Plant Project.

Works included Crushing, Screening, HPGR, Storage units and conveyors.

Scope included 20,000 m<sup>3</sup> concrete, 3,400 ton structural steel, 1380 ton platework, 2917 ton equipment erection, 800 ton piping and 4,800 m conveyor works.