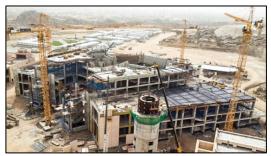

### SEDRA SITE, RIYADH WASTE WATER TREATMENT PLANT

Project No: SST032

Client: Metito Saudi Limited

**Location**: Riyadh / KSA

Project Start: Jul 2023

**Duration**: 15 Months

Manpower: 214 people

Capacity: 60,000 m<sup>3</sup>/day

Turnkey civil and architectural works of the Sedra Site, Riyadh Waste Water Treatment Plant Project. The Waste Water Treatment Plant will have a daily capacity of 60,000 m<sup>3</sup>.

Scope included 25,940 m<sup>3</sup> concrete, 57,068 m<sup>2</sup> formwork and 3625 t reinforcing bar work.