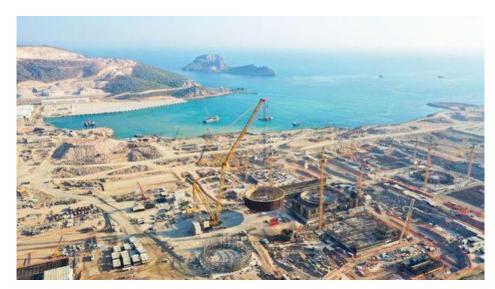

# SHOAIBA DESALINATION PLANT TECHNOLOGY AND EXPIRED ASSETS REPLACEMENT PROJECT

Project No: S5D030

**Client**: SWCC / Rawafid Industry

**Location**: Shuaiba / KSA

Project Start: Oct 2022

**Duration**: 15 Months

Manpower: 265 people

Turnkey civil and architectural works for the Shuaiba Satellite Desalination Plant Project.

Works included Intermediate Water Pumping station, Cartridge Filter Building, Limestone Plant, Product Water Pumping Station, Cable Trench, Secu+O1+P1 and RO Building.

Scope included 16,637 m<sup>3</sup> concrete work, 147,000 m<sup>2</sup> coating works.