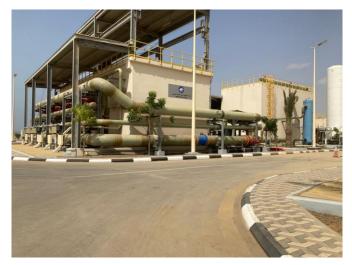

# SHOAIBA DESALINATION PLANT TECHNOLOGY AND EXPIRED ASSETS REPLACEMENT PROJECT

Project No: S5D030

**Client**: SWCC / Rawafid Industry

**Location**: Shuaiba / KSA

Project Start: Oct 2022

**Duration**: 15 Months

Manpower: 265 people

Turnkey civil and architectural works for the Shuaiba Satellite Desalination Plant Project.

Works included Intermediate Water Pumping station, Cartridge Filter Building, Limestone Plant, Product Water Pumping Station, Cable Trench, Secu+O1+P1 and RO Building.

Scope included 16,637 m<sup>3</sup> concrete work, 147,000 m<sup>2</sup> coating works.