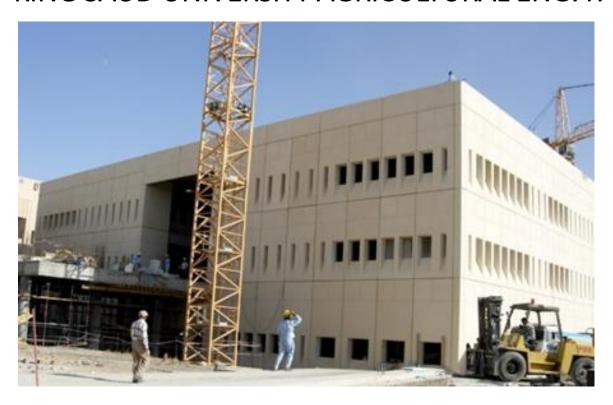

### KING SAUD UNIVERSITY AGRICULTURAL ENG. FACULTY BUILDING

Project No: KSU002

**Client**: Binladin / Renaissance

Construction

**Location**: Riyad / KSA

Project Start: Mar 2011

**Duration**: 6 months

Manpower: 150 people

Civil works of the 3 floors, 12,000 m<sup>2</sup> faculty building.

Scope included 2,700 m<sup>3</sup> concrete and 400 tons reinforcement works.