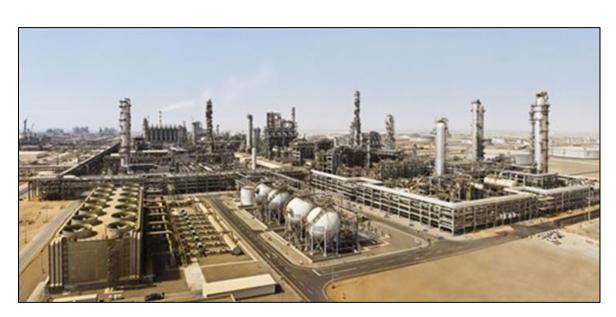

### PETRORABIGH CLEAN FUEL / SULPHUR RECOVERY UNIT

**Project No**: PCF021

Client: Saudi ARAMCO /

**Kinetics Technology** 

**Location**: Rabigh / KSA

**Project Start**: July 2017

**Duration**: 21 months

Manpower: 240 people

Turnkey construction works for the PETRO RABIGH CFP/ SRU project.

Works included R225 - CFP (Clean Fuel Unit), R311 - SRU 3 (Sulphur Recovery Unit), SS27 (Electrical substation) and PIB27 (Process Interface Room) packages.

Scope included 22,000 m<sup>3</sup> structural concrete, 3 km U/G FRP Piping Works and 3 buildings works.