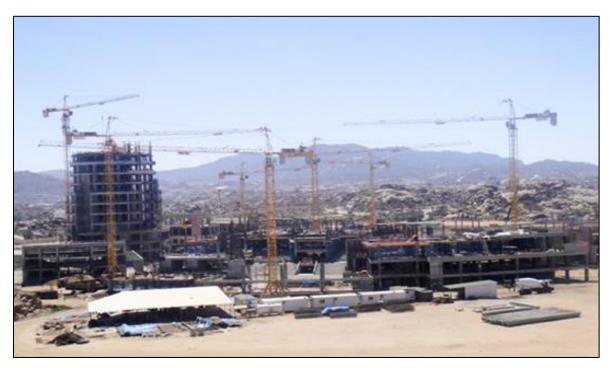

#### AKKUYU NUCLEAR POWER PLANT LOT NO.AKU-072

**Project No**: ANP029

Client: AKKUYU NÜKLEER A.Ş./TSM

**Location**: Mersin / Turkey

**Project Start**: Aug 2022

**Duration**: 36 Months

Manpower: 335 people

Turnkey civil and architectural works for the Akkuyu Nuclear Power Plant Lot No.AKU-072 Project.

Works included construction and installation works for Construction of Auxiliary reactor building 30UKC and Emergency control room building 30UCB at power unit №3 of Akkuyu NPP (Lot No.AKU-072).

Scope included 33.119,68 m<sup>3</sup> concrete work.